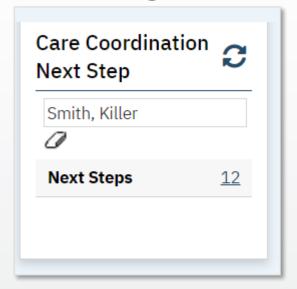

#### Continuing the Chain

Widget

List Page

## Finding Assigned Referrals: Widgets