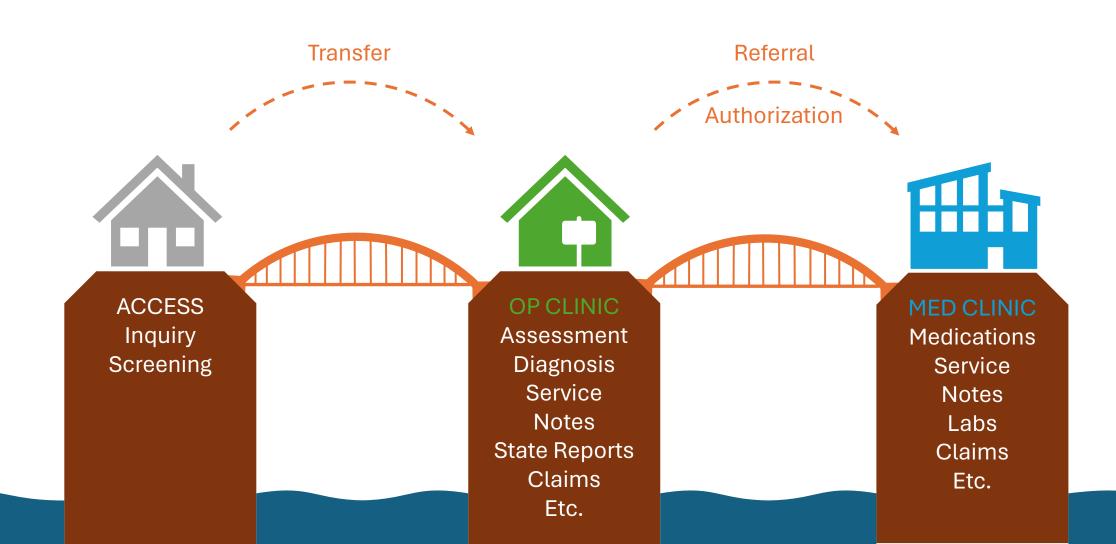

#### Purpose of Care Coordination

#### **Basics of Care Coordination**

- Need to know where you are and where you need to go
- Disposition Controller is the driving force
  - Disposition indicates the next step
  - Care Coordination links these 2 screens/documents together
  - Each screen/document is linked to the one before it, creating a chain

#### The Disposition Controller