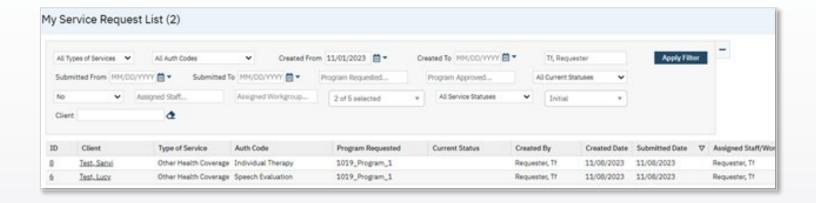

## Finding Assigned Referrals: Widgets

## Finding Assigned Referrals: List Page