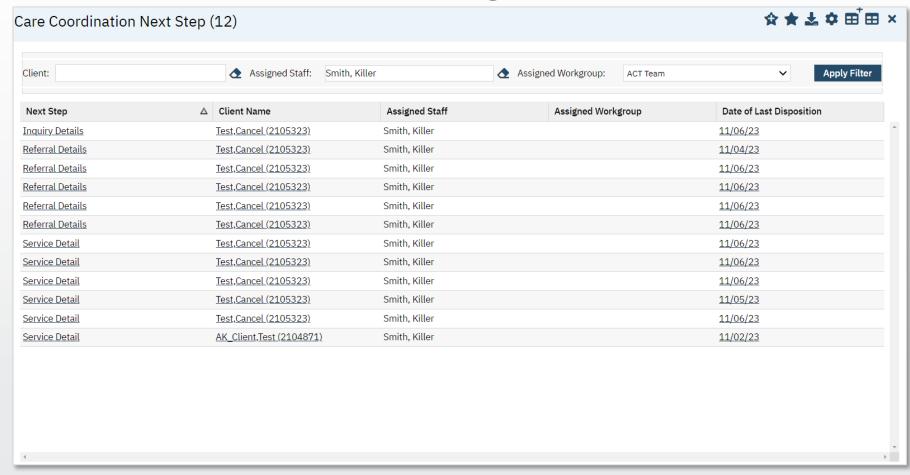

#### Continuing the Chain

Widget

List Page

## Finding Assigned Referrals: List Page