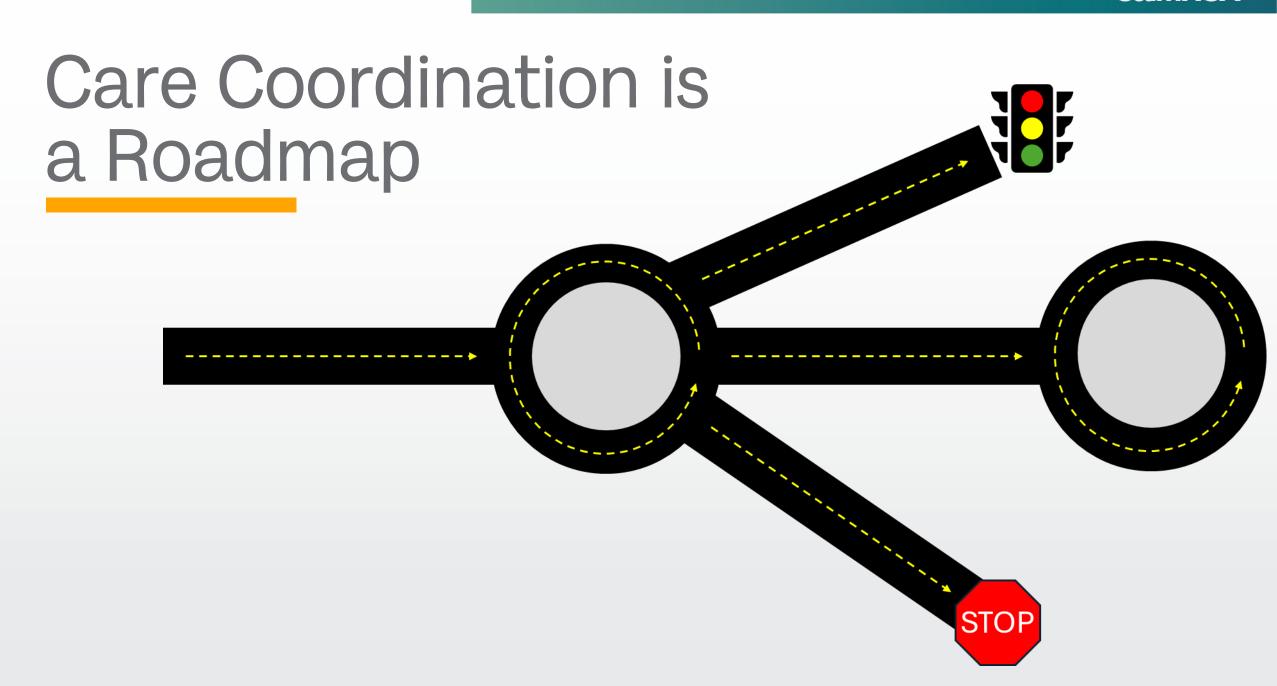

#### **Basics of Care Coordination**

- Need to know where you are and where you need to go
- Disposition Controller is the driving force
  - Disposition indicates the next step
  - Care Coordination links these 2 screens/documents together
  - Each screen/document is linked to the one before it, creating a chain

#### The Disposition Controller