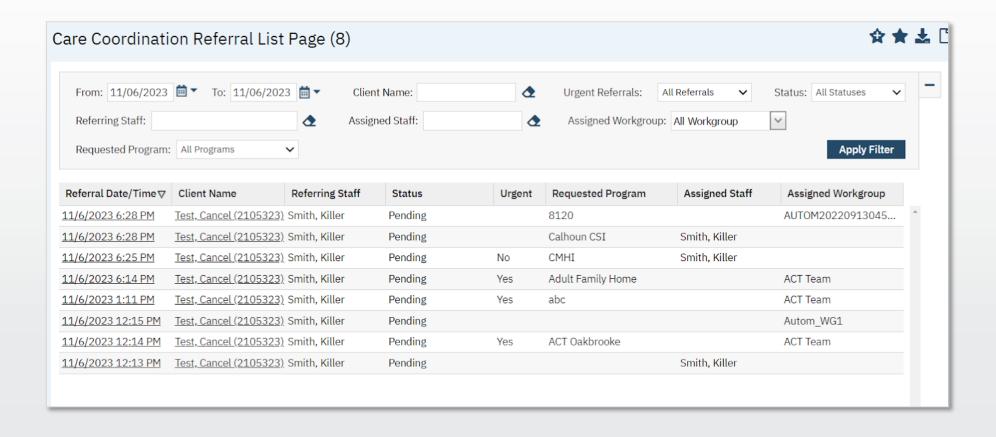

#### Referrals

#### Referral Follow-Up

## Finding Assigned Referrals: List Page