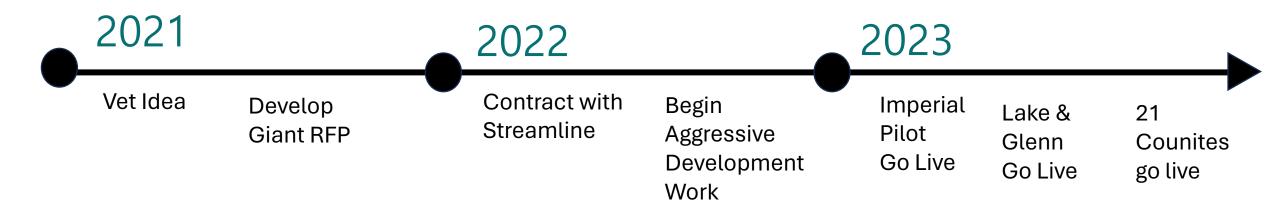

### Where we have been:

2021

### Where we have been:

# Where we are by the numbers:

- Monica Quezada in Fresno signed the 1,000,000<sup>th</sup> note on September 15<sup>th</sup>
- We currently have 1.8 million in services entered
- We are on trend to claim for 1.2 billion in services this FY