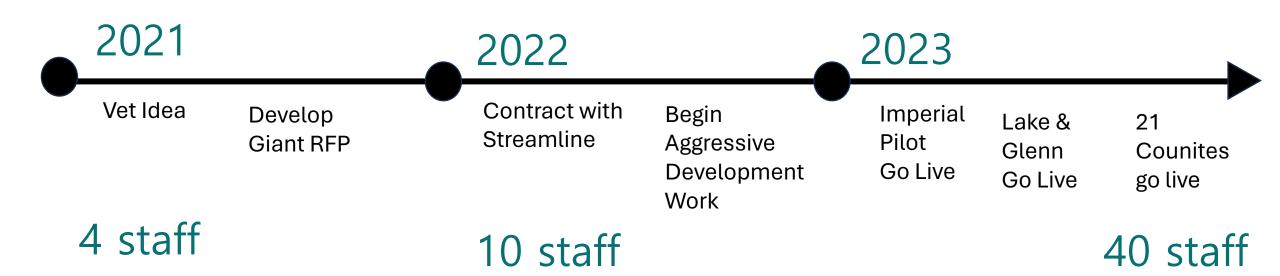

### Where we have been:

2021

### Where we have been:

# Where we are by the numbers:

- Monica Quezada in Fresno signed the 1,000,000<sup>th</sup> note on September 15<sup>th</sup>
- We currently have 1.8 million in services entered
- We are on trend to claim for 1.2 billion in services this FY