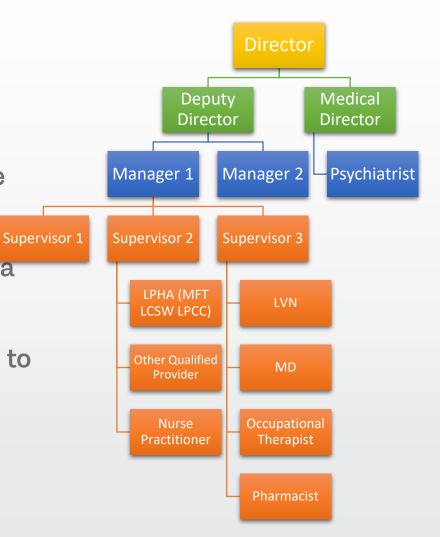

# Organization Hierarchy Concepts:

- Position Nodes in the tool define the organization 'jobs'.
- The hierarchy allows you to build the positions & their reporting structure, in an iterative fashion.
- Each position has attributes defined that keep track of the position (position type, ID, Level, Start/End Date, Budget)
- Each position can be assigned to a parent-node depicting a reporting relationship.
- Organizational positions tend to be more static compared to how individuals/staff move through them.